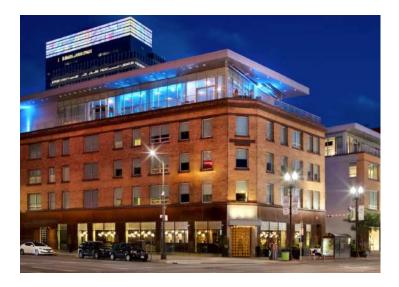

## Highlights and Features:

- Sophisticated 60-unit hotel
- Fully equipped restaurant spaces
- Outdoor patio
- Penthouse lounge with great views and terrace.
- Private event spaces

Photos

This information is accurate as of the date of printing and is subject to change without notice. All information is deemed accurate, but cannot be guaranteed.

Map

Aerial

This information is accurate as of the date of printing and is subject to change without notice. All information is deemed accurate, but cannot be guaranteed.