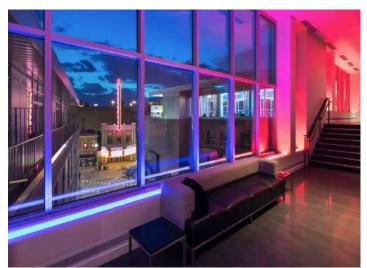

## Highlights and Features:

- Sophisticated 60-unit hotel
- Fully equipped restaurant spaces
- Outdoor patio
- Penthouse lounge with great views and terrace.
- Private event spaces

Photos

This information is accurate as of the date of printing and is subject to change without notice. All information is deemed accurate, but cannot be guaranteed.

Map

Aerial

This information is accurate as of the date of printing and is subject to change without notice. All information is deemed accurate, but cannot be guaranteed.