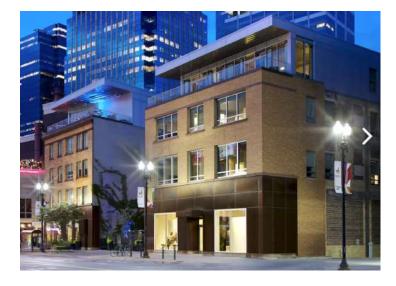

## Highlights and Features:

- Sophisticated 60-unit hotel
- Fully equipped restaurant spaces
- Outdoor patio
- Penthouse lounge with great views and terrace.
- Private event spaces

Photos

This information is accurate as of the date of printing and is subject to change without notice. All information is deemed accurate, but cannot be guaranteed.

Map

Aerial

This information is accurate as of the date of printing and is subject to change without notice. All information is deemed accurate, but cannot be guaranteed.