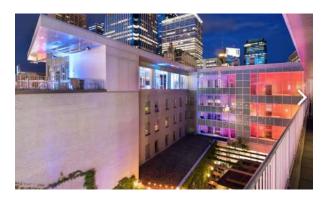

## Highlights and Features:

- Sophisticated 60-unit hotel
- Fully equipped restaurant spaces
- Outdoor patio
- Penthouse lounge with great views and terrace.
- Private event spaces

Photos

This information is accurate as of the date of printing and is subject to change without notice. All information is deemed accurate, but cannot be guaranteed.

Map

Aerial

This information is accurate as of the date of printing and is subject to change without notice. All information is deemed accurate, but cannot be guaranteed.