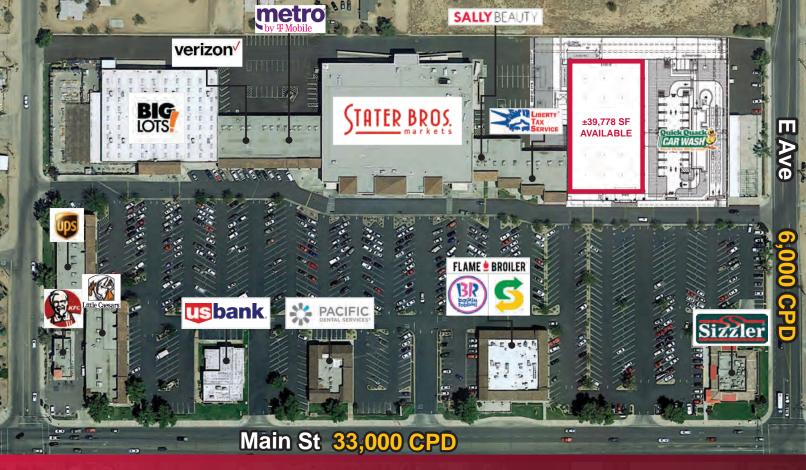

#### PROPERTY FEATURES

±39,778 SF of Anchor and Sub-Anchor Space Available.

Join Quick Quack, Stater Bros., US Bank, Sizzler, and Many More.

Dominant Neighborhood Shopping Center in the Heart of Hesperia, Surrounded by Over 103,000 Residents.

Located at the Hard-Corner Signalized Intersection of Main St. & E Ave., Which Services Over 39,000 Cars Per Day.

Great Opportunity for Soft Goods, Fitness, Furniture and Retail Stores.