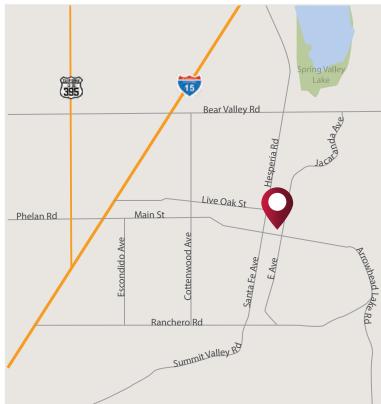

Located at the Hard-Corner Signalized Intersection of Main St. & E Ave., Which Services Over 39,000 Cars Per Day.

Great Opportunity for Soft Goods, Fitness, Furniture and Retail Stores.