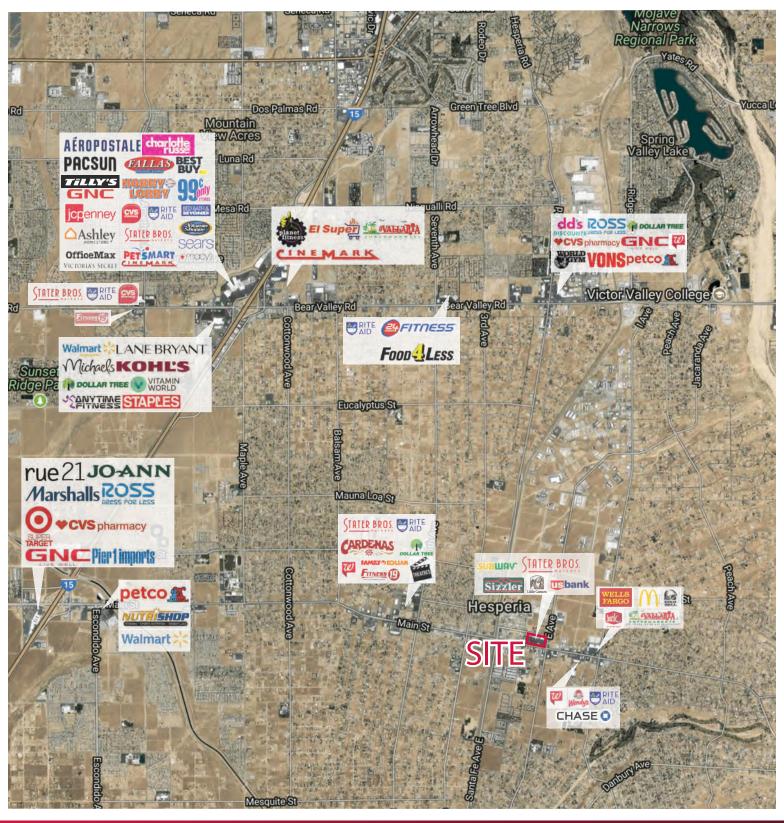

#### PROPERTY FEATURES

±39,778 SF of Anchor and Sub-Anchor Space Available.

Join Quick Quack, Stater Bros., US Bank, Sizzler, and Many More.

Dominant Neighborhood Shopping Center in the Heart of Hesperia, Surrounded by Over 103,000 Residents.

Located at the Hard-Corner Signalized Intersection of Main St. & E Ave., Which Services Over 39,000 Cars Per Day.

Great Opportunity for Soft Goods, Fitness, Furniture and Retail Stores.